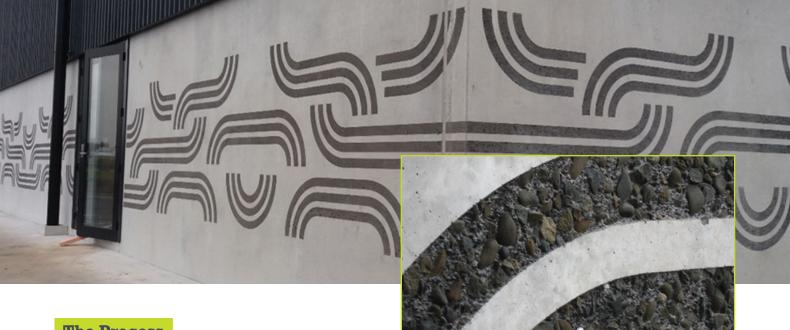

## **Concrete Stencilling & Etching**

Add flair to bare concrete surfaces with beautiful etched designs and stencilling effect.

Our ultra-high pressure water jetting cuts through the concrete laitance to expose the aggregate and create a much darker, textured finish. Stencilled designs give you precise and crisp results every time. Plus, our etching process can create beautiful polychromatic effects by varying the depth of the etch.

Concrete stencilling can be conducted in-situ and on standard panels. Unlike moulded relief, the panel does not need to be thickened to retain design strength.

Furthermore, our low-flow rate equipment operates dust-free and creates minimal mess, which we easily contain and vacuum away.