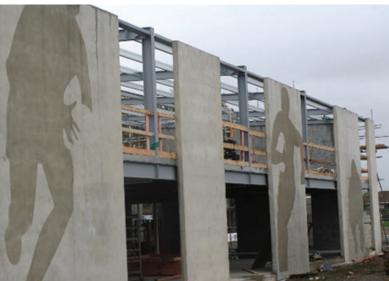

Concrete stencilling can be conducted in-situ and on standard panels. Unlike moulded relief, the panel does not need to be thickened to retain design strength.

Furthermore, our low-flow rate equipment operates dust-free and creates minimal mess, which we easily contain and vacuum away.

## **Advantages**

- Cost effective approach to enhance bare concrete
- Process easily conducted in the pre-casting yard or in-situ
- · No need to thicken panels
- · Complex designs are achievable
- Mono or polychromatic