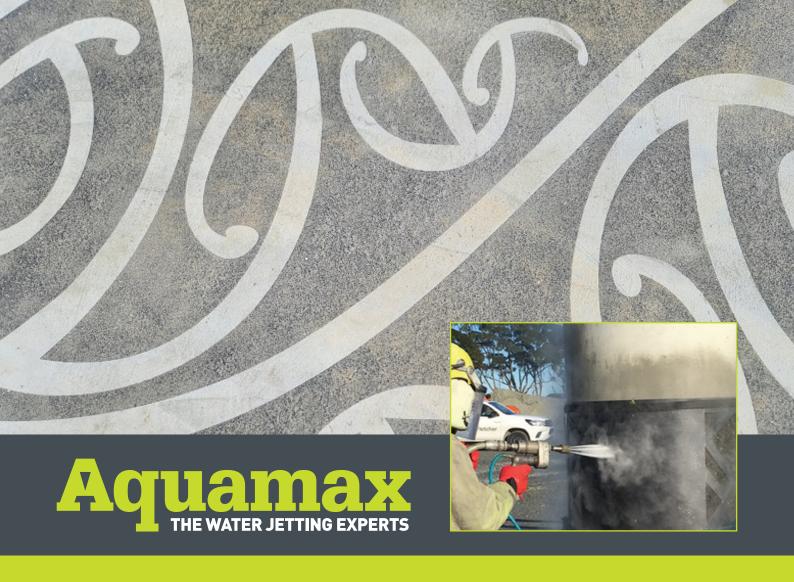

## **Concrete Stencilling & Etching**

Add flair to bare concrete surfaces with beautiful etched designs and stencilling effect.

Our ultra-high pressure water jetting cuts through the concrete laitance to expose the aggregate and create a much darker, textured finish. Stencilled designs give you precise and crisp results every time. Plus, our etching process can create beautiful polychromatic effects by varying the depth of the etch.

Concrete stencilling can be conducted in-situ and on standard panels. Unlike moulded relief, the panel does not need to be thickened to retain design strength.

Furthermore, our low-flow rate equipment operates dust-free and creates minimal mess, which we easily contain and vacuum away.