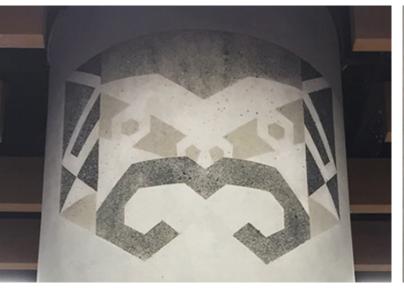

## **Concrete Stencilling & Etching**

Add flair to bare concrete surfaces with beautiful etched designs and stencilling effect.

Our ultra-high pressure water jetting cuts through the concrete laitance to expose the aggregate and create a much darker, textured finish. Stencilled designs give you precise and crisp results every time. Plus, our etching process can create beautiful polychromatic effects by varying the depth of the etch.

## **Advantages**

- Cost effective approach to enhance bare concrete
- Process easily conducted in the pre-casting yard or in-situ
- · No need to thicken panels
- · Complex designs are achievable
- Mono or polychromatic